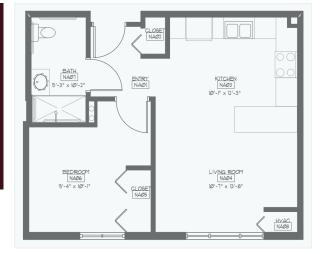

## a full circle community

 ONE BEDROOM
 TWO BEDROOM

 RENT
 INCOME RANGE
 RENT
 INCOME RANGE

 \$427
 \$12,500 - \$18,240
 \$513
 \$15,500 - \$22,800

 \$855
 \$25,650 - \$36,480
 \$1,026
 \$30,500 - \$45,600

## UNIT AMENITIES

- All utilities included
- All units accessible and sensory adaptable
- Wood laminate floors
   throughout
- Adjustable countertops and cabinets
- Adjustable closet organizers

Milwaukee Avenue Apartments is a Smoke Free Community