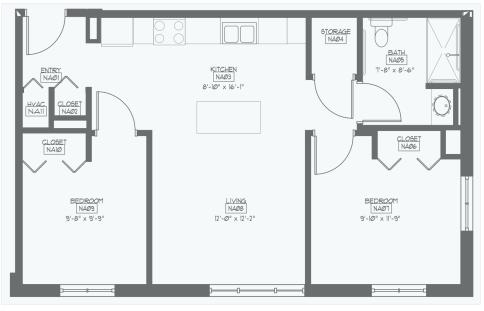

## a full circle community

 ONE BEDROOM
 TWO BEDROOM

 RENT
 INCOME RANGE
 RENT
 INCOME RANGE

 \$427
 \$12,500 - \$18,240
 \$513
 \$15,500 - \$22,800

 \$855
 \$25,650 - \$36,480
 \$1,026
 \$30,500 - \$45,600

## UNIT AMENITIES

- All utilities included
- All units accessible and sensory adaptable
- Wood laminate floors
   throughout
- Adjustable countertops and cabinets
- Adjustable closet organizers

Milwaukee Avenue Apartments is a Smoke Free Community