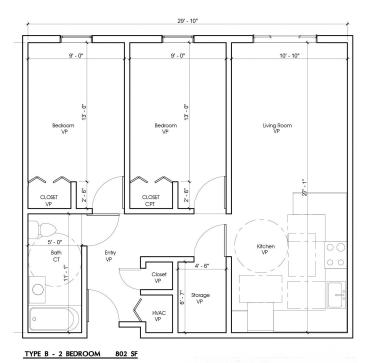

# For more information:

Email: skrivus@fccommunities.org Phone: 847.849.5313

TYPE A - 1 BEDROOM 577 SF

| Unit Size   | Number of Units | Square Feet |  |
|-------------|-----------------|-------------|--|
| One Bedroom | 22              | 577         |  |
| Two Bedroom | 3               | 802         |  |