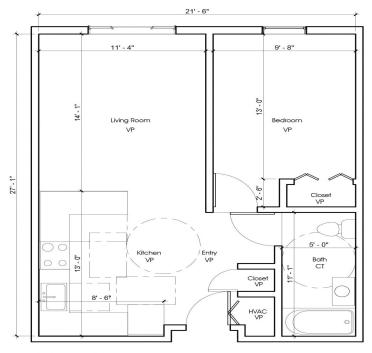

# For more information:

Email: skrivus@fccommunities.org Phone: 847.849.5313

TYPE A - 1 BEDROOM 577 SF

| Unit Size   | Number of Units | Square Feet |  |
|-------------|-----------------|-------------|--|
| One Bedroom | 22              | 577         |  |
| Two Bedroom | 3               | 802         |  |