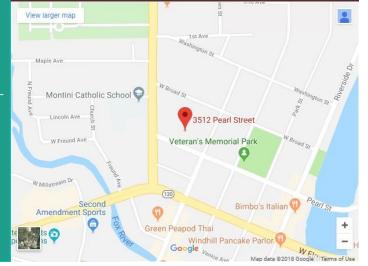

## **PEARL STREET commons**

3512 Pearl St McHenry, IL 60050

# Located close to all your basic needs!

| Name                     | Category        | Distance in miles |
|--------------------------|-----------------|-------------------|
| Jewel Osco               | Grocery         | .62               |
| Meijer                   | Grocery         | .79               |
| Big R                    | Grocery         | .36               |
| CVS                      | Health Services | .38               |
| McHenry Family Dental    | Health Services | .05               |
| Veterans Memorial Park   | Recreation      | .15               |
| McHenry Riverwalk        | Recreation      | .29               |
| VFW Hall                 | Social          | .68               |
| PACE Bus Stop Route 806  | Transit         | .01               |
| PACE Bust Stop Route 807 | Transit         | .13               |
| McHenry Metra Stop       | Transit         | .66               |
| Fire Department          | Safety          | .11               |
| McHenry Public Library   | Library         | .75               |
| Landmark Elementary      | School          | .26               |
| McHenry High School East | School          | .38               |