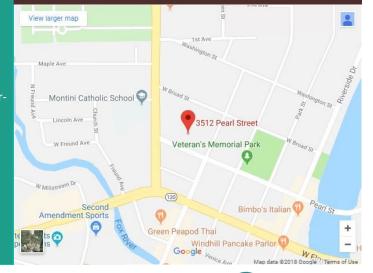

# **PEARL STREET commons**

3512 Pearl St McHenry, IL 60050

# Located close to all your basic needs!

| Name                     | Category        | Distance in miles |
|--------------------------|-----------------|-------------------|
| Jewel Osco               | Grocery         | .62               |
| Meijer                   | Grocery         | .79               |
| Big R                    | Grocery         | .36               |
| CVS                      | Health Services | .38               |
| McHenry Family Dental    | Health Services | .05               |
| Veterans Memorial Park   | Recreation      | .15               |
| McHenry Riverwalk        | Recreation      | .29               |
| VFW Hall                 | Social          | .68               |
| PACE Bus Stop Route 806  | Transit         | .01               |
| PACE Bust Stop Route 807 | Transit         | .13               |
| McHenry Metra Stop       | Transit         | .66               |
| Fire Department          | Safety          | .11               |
| McHenry Public Library   | Library         | .75               |
| Landmark Elementary      | School          | .26               |
| McHenry High School East | School          | .38               |