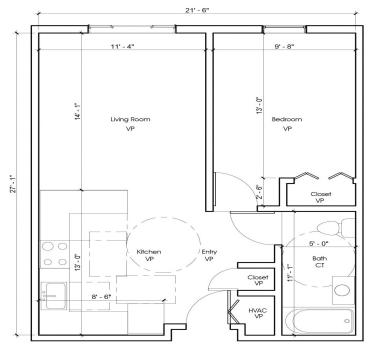

#### For more information:

Email: pearl.manager@fccommunities.org
Phone: 815.242.1801

| <b>TYPE</b> | Α | _ | 1 | BEDROOM | 577 | SF |
|-------------|---|---|---|---------|-----|----|
|             |   |   |   |         |     |    |

| Unit Size   | Number of Units | Square Feet |  |
|-------------|-----------------|-------------|--|
| One Bedroom | 22              | 530-542     |  |
| Two Bedroom | 3               | 714         |  |