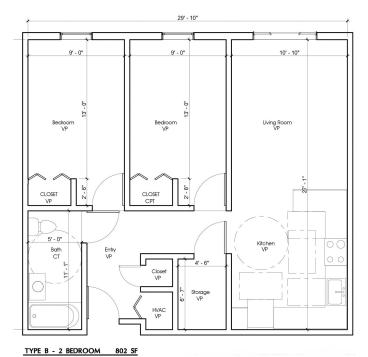

| Unit Size   | Number of Units | Square Feet |  |
|-------------|-----------------|-------------|--|
| One Bedroom | 22              | 530-542     |  |
| Two Bedroom | 3               | 714         |  |